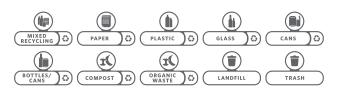

Choose a Lid Insert for each base. Choose your colour and opening type.

Coordinate the **Billboard** to match your lid inserts.

| COLOUR | CLOSED TOP LID | PAPER LID | MIXED RECYCLING LID | BILLBOARD |
|--------|----------------|-----------|---------------------|-----------|
| BLUE   |                | 2007890   |                     | 2007909   |
| RED    | 2007192        |           | 2007195             | 2007905   |
| YELLOW |                |           | 2007883             | 2007907   |
| GREEN  | 2007884        |           |                     | 2007908   |
| BLACK  | 2007892        |           |                     | 2007910   |

#### Add other Waste Stream Labels.

| LABELS                | SKU     |  |
|-----------------------|---------|--|
| 10 WASTE STRAM LABELS | 1977787 |  |