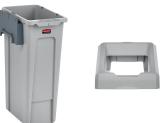

#### **BUILD A CUSTOMISABLE SLIM JIM® RECYCLING STATION**

Select the Slim Jim<sup>®</sup> Recycling Station Starter Kit. You will need as many starter kits as streams you want in your stations.

| KITS                                  | SKU     |
|---------------------------------------|---------|
| STARTER KIT (BASE, LID AND CONNECTOR) | 2007913 |

Choose a Lid Insert for each base. Choose your colour and opening type.

Coordinate the **Billboard** to match your lid inserts.

| COLOUR | CLOSED TOP LID | PAPER LID | MIXED RECYCLING LID | BILLBOARD |
|--------|----------------|-----------|---------------------|-----------|
| BLUE   |                | 2007890   |                     | 2007909   |
| RED    | 2007192        |           | 2007195             | 2007905   |
| YELLOW |                |           | 2007883             | 2007907   |
| GREEN  | 2007884        |           |                     | 2007908   |
| BLACK  | 2007892        |           |                     | 2007910   |