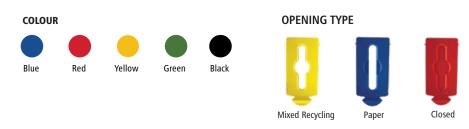

### **COLOUR-CODED**

Separate color creates consistent visual cue for patrons and staff.

Choose a Lid Insert for each base. Choose your colour and opening type.

Coordinate the **Billboard** to match your lid inserts.

| COLOUR | CLOSED TOP LID | PAPER LID | MIXED RECYCLING LID | BILLBOARD |
|--------|----------------|-----------|---------------------|-----------|
| BLUE   |                | 2007890   |                     | 2007909   |
| RED    | 2007192        |           | 2007195             | 2007905   |
| YELLOW |                |           | 2007883             | 2007907   |
| GREEN  | 2007884        |           |                     | 2007908   |
| BLACK  | 2007892        |           |                     | 2007910   |